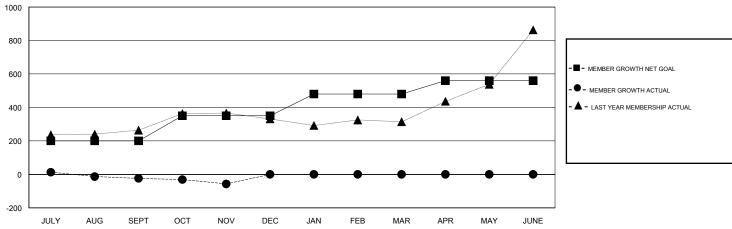

## GOALS AND ACTUAL MEMBERS CUMULATIVE

| DROPPED CLUBS: 1  DROPPED MEMBERS |     | 21 CLUBS OF 82 ADDED 1 OR MORE<br>NEW MEMBERS | GENDER DISTE<br>MALE<br>FEMALE | 4.040 (04.000()) |       |
|-----------------------------------|-----|-----------------------------------------------|--------------------------------|------------------|-------|
| DECEASED                          | 2   | CLICK HERE FOR CUMULATIVE                     | TOTAL FAMILY UNIT MEMBERS      |                  | 1,967 |
| CLUB CANCELLED 0 OTHER 165        |     | MEMBERSHIP DATA                               | FAMILY MEMBERS PAYING HALF     |                  | 1,188 |
| TOTAL                             | 167 |                                               | 5020                           |                  |       |