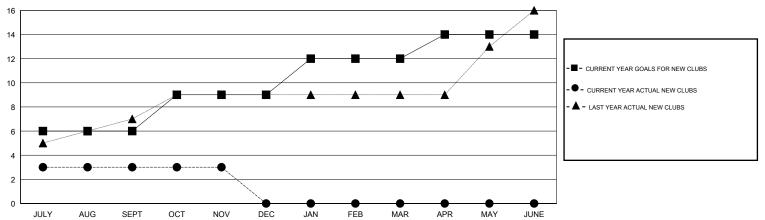

| 1             | JULY/AUG/SEPT         | 200                       | 120                     | 124                                                |  |
| OCT/NOV/DEC   | 3             | 0           | 0             | OCT/NOV/DEC           | 150                       | 12                      | 45                                                 |  |
| JAN/FEB/MAR   | 3             | 0           | 0             | JAN/FEB/MAR           | 130                       | 0                       | 0                                                  |  |
| APR/MAY/JUNE  | 2             | 0           | 0             | APR/MAY/JUNE          | 80                        | 0                       | 0                                                  |  |

## GOALS AND ACTUAL NEW CLUBS CUMULATIVE



## GOALS AND ACTUAL MEMBERS CUMULATIVE



| DROPPED CLUBS: 1  DROPPED MEMBERS |     | 21 CLUBS OF 82 ADDED 1 OR MORE<br>NEW MEMBERS | GENDER DISTE<br>MALE<br>FEMALE | 4.040 (04.000()) |       |
|-----------------------------------|-----|-----------------------------------------------|--------------------------------|------------------|-------|
| DECEASED                          | 2   | CLICK HERE FOR CUMULATIVE                     | TOTAL FAMILY UNIT MEMBERS      |                  | 1,967 |
| CLUB CANCELLED 0 OTHER 165        |     | MEMBERSHIP DATA                               | FAMILY MEMBERS PAYING HALF     |                  | 1,188 |
| TOTAL                             | 167 |                                               | 5020                           |                  |